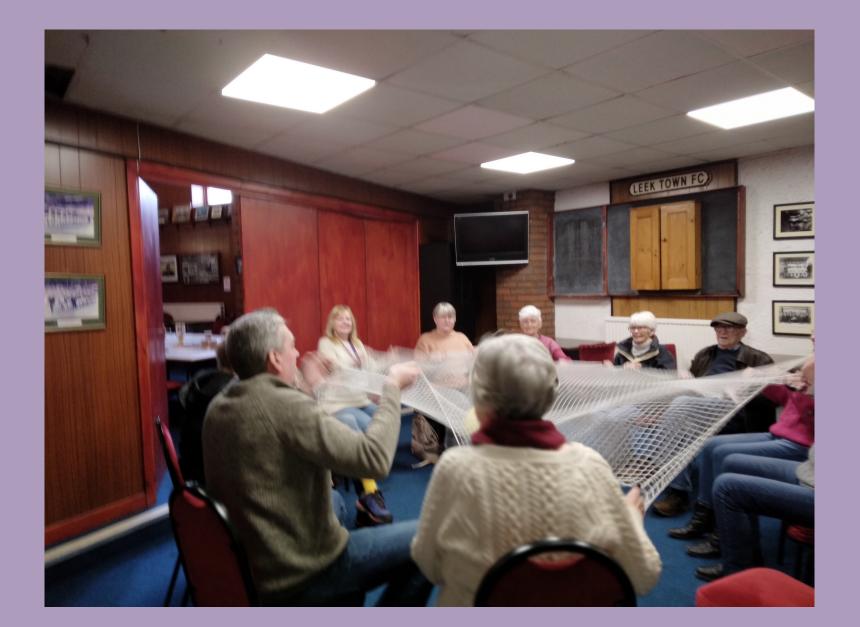

## ...delivering dementia support group in Kidsgrove

## Every Thursday 1.30pm - 3.30pm

## SUPPORTED SOCIAL INTERACTION GROUPS FOR PEOPLE LIVING WITH DEMENTIA

Join us for fun and engaging FREE group sessions focusing on physical activities and socialising.

Enjoy these FREE group sessions for people with mild to moderate dementia and their carers at Whitehill Methodist Community Church, Whitehill Road, Kidsgrove, Stoke on Trent, ST7 4DS